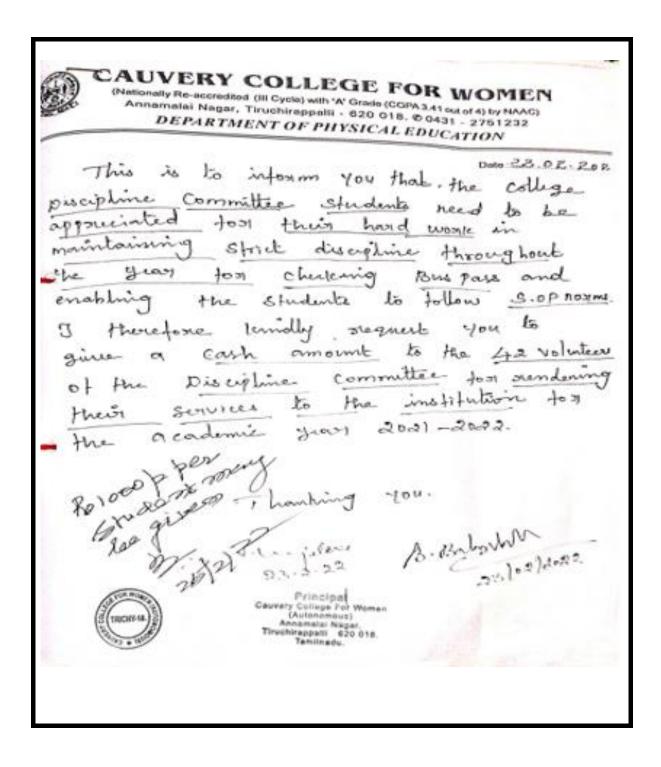

## Sanctioned Letter of Discipline Committee Scholarship 2021-2022

1 Page 1

NAAC Accreditation III Cycle : A Grade (CGPA 3.41 out of 4) Tiruchirappalli - 620018, Tamil Nadu, India

**NAAC - Cycle IV SSR** 