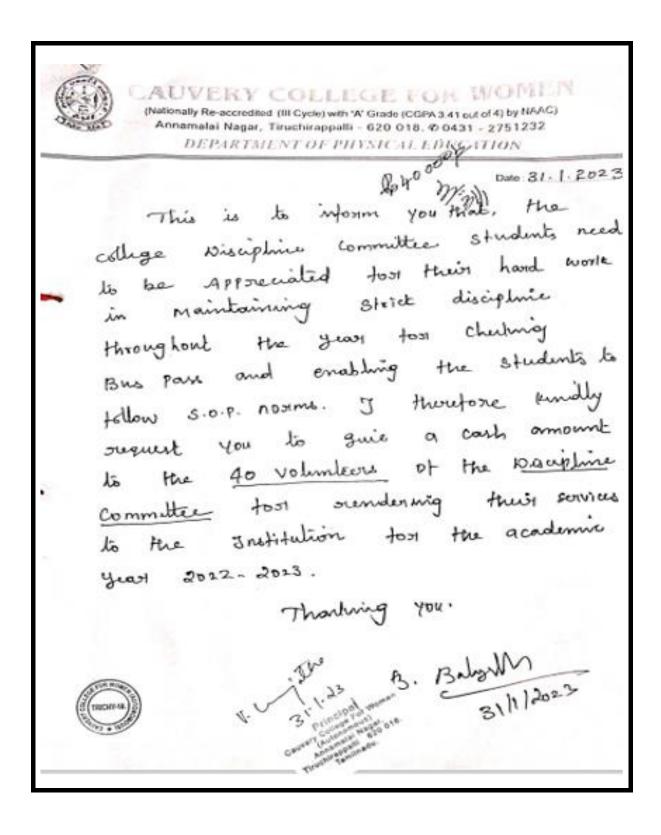

### Sanctioned Letter of Discipline Committee Scholarship 2022-2023

The state of the s

NAAC Accreditation III Cycle : A Grade (CGPA 3.41 out of 4) Tiruchirappalli - 620018, Tamil Nadu, India

NAAC - Cycle IV SSR