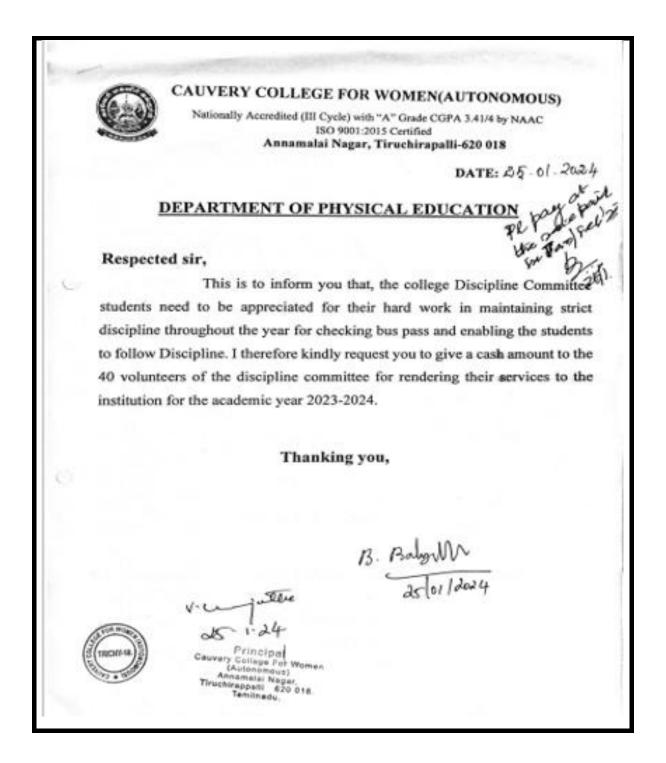

## Sanctioned Letter of Discipline Committee Scholarship 2023-2024

NAAC Accreditation III Cycle : A Grade (CGPA 3.41 out of 4) Tiruchirappalli - 620018, Tamil Nadu, India

**NAAC - Cycle IV SSR** 

**CRITERION V** 